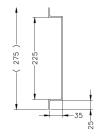

### DIMENSIONS

| BASE WIDTH & LENGTH | 275 |
|---------------------|-----|

SUMMIT SERIES VERTICAL MULTISTAGE
DRIVE KIT

BIA-1VMS10/6M-DRIVE • 812397

SUMMIT SERIES VERTICAL MULTISTAGE

DRIVE KIT

BIA-1VMS10/6M-DRIVE • 812397