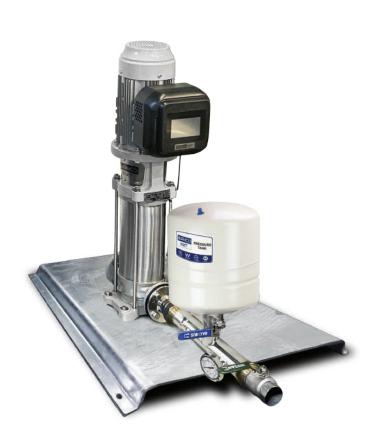

SUMMIT SERIES VERTICAL MULTISTAGE
DRIVE KIT

BIA-1VMS10/6M-DRIVE • 812397

#### INCLUDES

- VMS Pump
- NXT Drive (Variable Frequency Drive)
- Counter Flange (In DN25 to DN65)
- Fiber Gaskets to suit counter flanges
- Watermarked Spring Check Valve
- Manifold (304 Stainless Steel)
- Pressure Transducer
- 30 Bar Liquid Filled Pressure Gauge
- Galvanised Single/Double/Triple Base
- Ball Valve (304 Stainless Steel)
- Pressure Tank Included in Scope of Supply
- Braided Hose 20 Bar 1.5m 1" BSPF with 10/6 model only