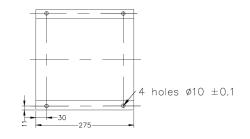

### DIMENSIONS

| BASE WIDTH & LENGTH | 275 |
|---------------------|-----|

SUMMIT SERIES VERTICAL MULTISTAGE
DRIVE KIT

BIA-1VMS10/6M-DRIVE • 812397

SUMMIT SERIES VERTICAL MULTISTAGE

DRIVE KIT

BIA-1VMS10/6M-DRIVE • 812397