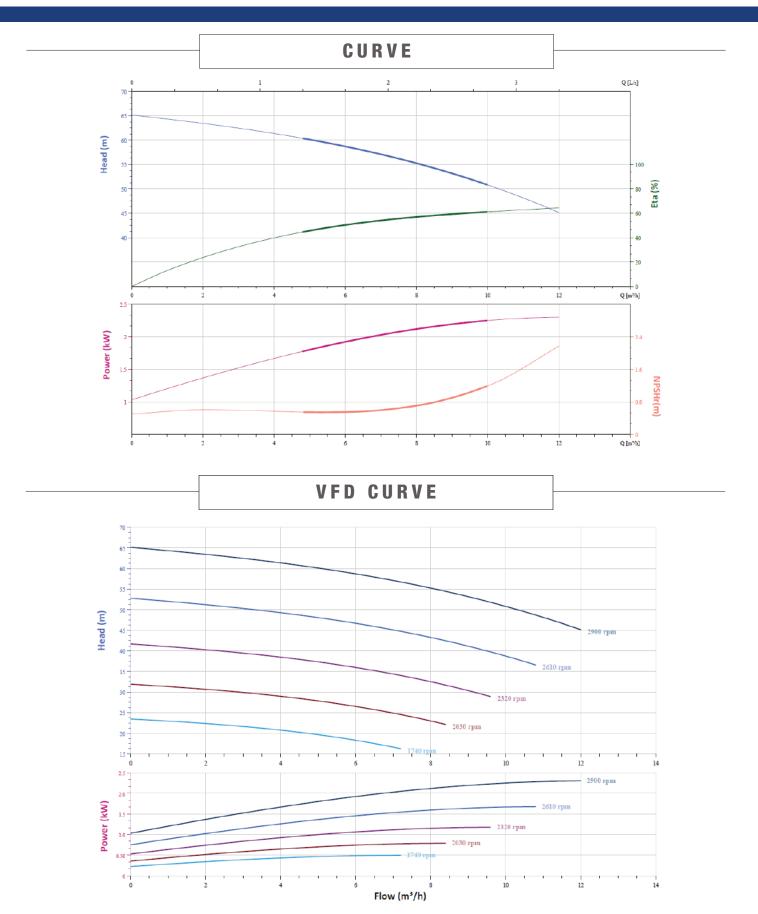

#### TECHNICAL DATA

| RATED FLOW [M3/H]       | 8m3/hr                     |  |
|-------------------------|----------------------------|--|
| MAX FLOW                | 12m3/hr                    |  |
| MAX HEAD                | 65M                        |  |
| OPTIMUM OPERATING RANGE | 4.8m3/hr @ 60.3m 44.8% eff |  |
|                         | 10m3/hr @ 50.8m 61.1% eff  |  |
| WORKING AIR TEMP        | 0°C - 40°C                 |  |
| LIQUID TEMPERATURE      | -15°C - 120°C              |  |
| HIGHEST EFFICIANCY      | 64.4%                      |  |
| MAXIMUM PUMP PRESSURE   | 33 bar                     |  |
| NET WEIGHT (KG)         | 34kg                       |  |

### **DUAL PUMP CURVE**