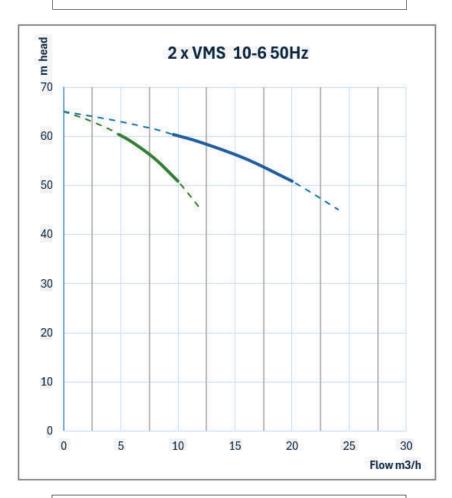

#### TECHNICAL DATA

| RATED FLOW [M3/H]       | 8m3/hr                     |  |
|-------------------------|----------------------------|--|
| MAX FLOW                | 12m3/hr                    |  |
| MAX HEAD                | 65M                        |  |
| OPTIMUM OPERATING RANGE | 4.8m3/hr @ 60.3m 44.8% eff |  |
|                         | 10m3/hr @ 50.8m 61.1% eff  |  |
| WORKING AIR TEMP        | 0°C - 40°C                 |  |
| LIQUID TEMPERATURE      | -15°C - 120°C              |  |
| HIGHEST EFFICIANCY      | 64.4%                      |  |
| MAXIMUM PUMP PRESSURE   | 33 bar                     |  |
| NET WEIGHT (KG)         | 34kg                       |  |

### **DUAL PUMP CURVE**