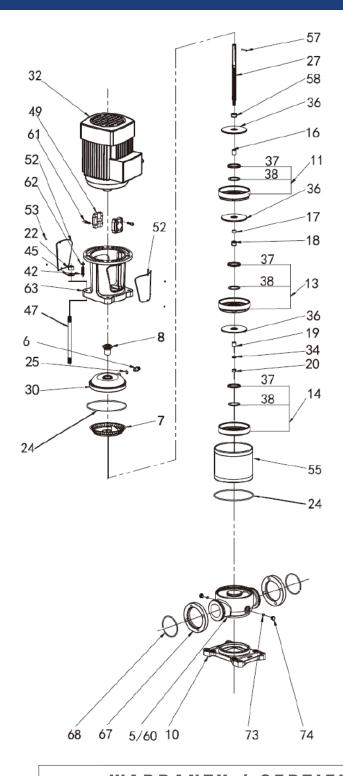

### **CUTAWAY AND MATERIALS**

| Motor                | /                                                                                                                                                           |
|----------------------|-------------------------------------------------------------------------------------------------------------------------------------------------------------|
| Bracket              | Ductile Cast Iron                                                                                                                                           |
| Seal Base            | Stainless / Ductile Cast Iron                                                                                                                               |
| Mechanical Seal      | AS-L-16                                                                                                                                                     |
| Top Diffuser         | Stainless Steel                                                                                                                                             |
| Diffuser             | Stainless Steel                                                                                                                                             |
| Support Diffuser     | Stainless Steel                                                                                                                                             |
| Coupling             | Stainless Steel                                                                                                                                             |
| Impeller             | Stainless Steel                                                                                                                                             |
| Cylinder             | Stainless Steel                                                                                                                                             |
| Shaft                | Stainless Steel                                                                                                                                             |
| Intermediate Bearing | SIC / WC                                                                                                                                                    |
| Inducer              | Stainless Steel                                                                                                                                             |
| Inlet/Outlet Chamber | Stainless Steel / Ductile Cast Iron                                                                                                                         |
| Base                 | Ductile Cast Iron                                                                                                                                           |
|                      | Bracket Seal Base Mechanical Seal Top Diffuser Diffuser Support Diffuser Coupling Impeller Cylinder Shaft Intermediate Bearing Inducer Inlet/Outlet Chamber |

SUMMIT SERIES VERTICAL MULTISTAGE

DRIVE KIT

BIA-1VMS10/6M-DRIVE • 812397

- 6 Air vent plug
- 7 Top diffuser
- 8 Mechanical seal
- 10 Base plate
- 11 Diffuser
- 13 Support diffuser
- 14 Inducer
- 16 Impeller sleeve
- 17 Short impeller sleeve
- 18 Wear ring
- 19 Inlet impeller cover
- 20 Lock nut
- 22 Nut
- 24 O-ring
- 25 O-ring
- 27 Pump shaft
- 30 Seal base
- 32 Motor
- 34 Washer
- 36 Impeller
- 37 Choma cover
- 38 Choma
- 42 Blot
- 45 Washer
- 47 Stay bolt
- 49 Coupling
- 52 Coupling guard
- 53 Screw
- 55 Cylinder
- 57 Shaft pin
- 58 Locating sleeve
- 60 Common inlet and outlet chamber
- 61 Socket head cap screw
- 62 Washer
- 63 Bracket
- 67 Flange
- 68 Flange retaining ring
- 73 O-ring
- 74 Drain plug